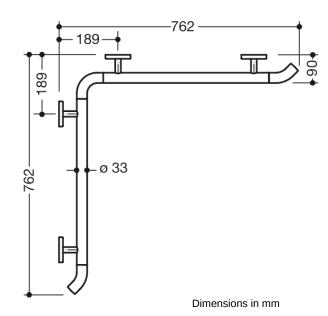

## **Properties**

Shower grab rail System 800 K

- · horizontal rails joined to form a right angle
- with 45° end bends facing the wall
- Shower grab rail made of high-quality polyamide in den HEWI colours 98 (signal white) or 99 (pure white)
- · with continuous, corrosion resistant steel core
- horizontal lengths 762 mm and 762 mm
- 90 mm deep, rail diameter 33 mm
- wall connection with discreet supports (diameter 18 mm) perpendicular to wall and flat roses