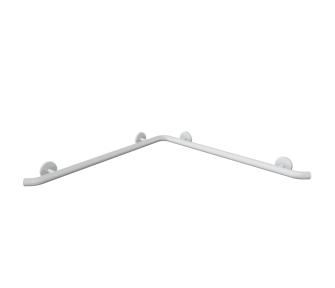

## **Properties**

Shower grab rail System 800 K

- · horizontal rails joined to form a right angle
- with 45° end bends facing the wall
- Shower grab rail made of high-quality polyamide in den HEWI colours 98 (signal white) or 99 (pure white)
- · with continuous, corrosion resistant steel core
- horizontal lengths 762 mm and 762 mm
- 90 mm deep, rail diameter 33 mm
- wall connection with discreet supports (diameter 18 mm) perpendicular to wall and flat roses